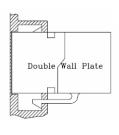

### **UNSHIELDED, RJ45 THROUGH COUPLER, ETHERNET**

### **TECHNICAL SPECIFICATIONS**

Plastic Housing: UL94V-0 Thermoplastic

Contacts: 0.35mm Thickness Phosphor Bronze

Plating: 6u" Gold Plating over Nickel





















## **UNSHIELDED**, RJ45 THROUGH COUPLER, CAT 5E

### **TECHNICAL SPECIFICATIONS**

Plastic Housing: UL94V-0 Thermoplastic

Contacts: 0.35mm Thickness Phosphor Bronze

Plating: 6u" Gold Plating over Nickel





PART NUMBER 3101-CAT5E



# **UNSHIELDED, RJ45 THROUGH COUPLER, CAT 6**

### **TECHNICAL SPECIFICATIONS**

Plastic Housing: UL94V-0 Thermoplastic

Contacts: 0.35mm Thickness Phosphor Bronze

Plating: 6u" Gold Plating over Nickel





PART NUMBER 3101-CAT6

# **UNSHIELDED**, 10P10C THROUGH COUPLER

### **TECHNICAL SPECIFICATIONS**



Tolerance: ±0.25