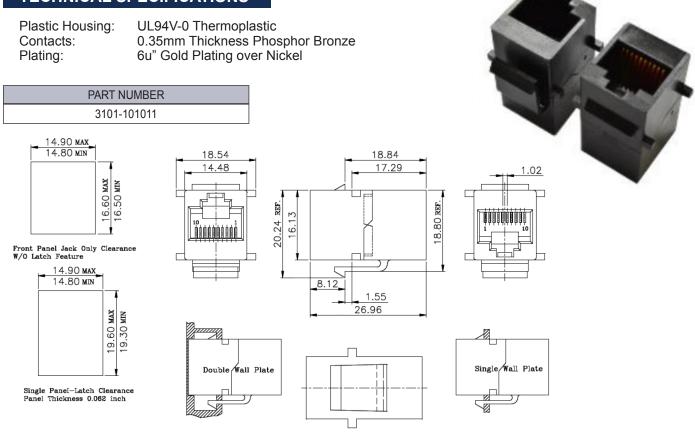

### **TECHNICAL SPECIFICATIONS**

Plastic Housing: UL94V-0 Thermoplastic

Contacts: 0.35mm Thickness Phosphor Bronze

Plating: 6u" Gold Plating over Nickel