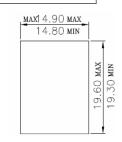

### **UNSHIELDED, RJ45 THROUGH COUPLER, ETHERNET**

### **TECHNICAL SPECIFICATIONS**

Plastic Housing: UL94V-0 Thermoplastic

Contacts: 0.35mm Thickness Phosphor Bronze

Plating: 6u" Gold Plating over Nickel





















## **UNSHIELDED**, RJ45 THROUGH COUPLER, CAT 5E

### **TECHNICAL SPECIFICATIONS**

Plastic Housing: UL94V-0 Thermoplastic

Contacts: 0.35mm Thickness Phosphor Bronze

Plating: 6u" Gold Plating over Nickel





PART NUMBER 3101-CAT5E



# **UNSHIELDED, RJ45 THROUGH COUPLER, CAT 6**

### **TECHNICAL SPECIFICATIONS**

Plastic Housing: UL94V-0 Thermoplastic

Contacts: 0.35mm Thickness Phosphor Bronze

Plating: 6u" Gold Plating over Nickel





PART NUMBER 3101-CAT6

# **UNSHIELDED**, 10P10C THROUGH COUPLER

### **TECHNICAL SPECIFICATIONS**



Tolerance: ±0.25