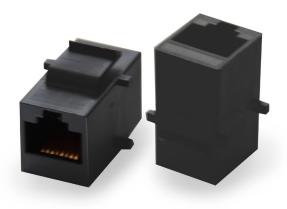

# **UNSHIELDED**, 10P10C THROUGH COUPLER

### **TECHNICAL SPECIFICATIONS**

Tolerance: ±0.25