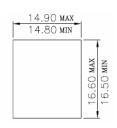

### **UNSHIELDED, RJ45 THROUGH COUPLER, ETHERNET**

### **TECHNICAL SPECIFICATIONS**

Plastic Housing: UL94V-0 Thermoplastic

Contacts: 0.35mm Thickness Phosphor Bronze

Plating: 6u" Gold Plating over Nickel





















## **UNSHIELDED**, RJ45 THROUGH COUPLER, CAT 5E

### **TECHNICAL SPECIFICATIONS**

Plastic Housing: UL94V-0 Thermoplastic

Contacts: 0.35mm Thickness Phosphor Bronze

Plating: 6u" Gold Plating over Nickel





PART NUMBER 3101-CAT5E



# **UNSHIELDED, RJ45 THROUGH COUPLER, CAT 6**

### **TECHNICAL SPECIFICATIONS**

Plastic Housing: UL94V-0 Thermoplastic

Contacts: 0.35mm Thickness Phosphor Bronze

Plating: 6u" Gold Plating over Nickel





PART NUMBER 3101-CAT6

# **UNSHIELDED**, 10P10C THROUGH COUPLER

### **TECHNICAL SPECIFICATIONS**



Tolerance: ±0.25