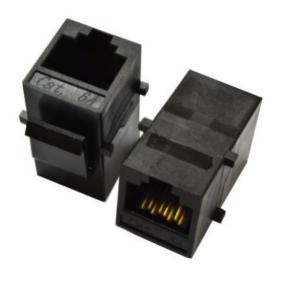

### **UNSHIELDED, RJ45 THROUGH COUPLER, ETHERNET**

### **TECHNICAL SPECIFICATIONS**

Plastic Housing: UL94V-0 Thermoplastic

Contacts: 0.35mm Thickness Phosphor Bronze

Plating: 6u" Gold Plating over Nickel





















## **UNSHIELDED**, RJ45 THROUGH COUPLER, CAT 5E

### **TECHNICAL SPECIFICATIONS**

Plastic Housing: UL94V-0 Thermoplastic

Contacts: 0.35mm Thickness Phosphor Bronze

Plating: 6u" Gold Plating over Nickel





PART NUMBER 3101-CAT5E



# **UNSHIELDED, RJ45 THROUGH COUPLER, CAT 6**

### **TECHNICAL SPECIFICATIONS**

Plastic Housing: UL94V-0 Thermoplastic

Contacts: 0.35mm Thickness Phosphor Bronze

Plating: 6u" Gold Plating over Nickel





PART NUMBER 3101-CAT6

# **UNSHIELDED**, 10P10C THROUGH COUPLER

### **TECHNICAL SPECIFICATIONS**



Tolerance: ±0.25