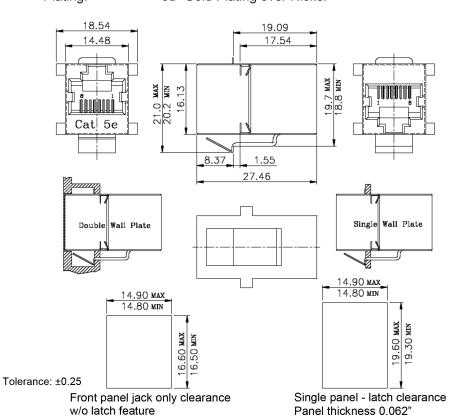

## **UNSHIELDED**, RJ45 THROUGH COUPLER, CAT 5E

### **TECHNICAL SPECIFICATIONS**

Plastic Housing: UL94V-0 Thermoplastic

Contacts: 0.35mm Thickness Phosphor Bronze

Plating: 6u" Gold Plating over Nickel

PART NUMBER 3101-CAT5E