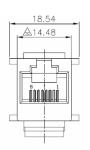

### **UNSHIELDED, RJ45 THROUGH COUPLER, ETHERNET**

### **TECHNICAL SPECIFICATIONS**

Plastic Housing: UL94V-0 Thermoplastic

Contacts: 0.35mm Thickness Phosphor Bronze

Plating: 6u" Gold Plating over Nickel