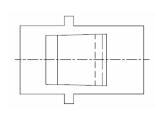

### **UNSHIELDED, RJ45 THROUGH COUPLER, ETHERNET**

### **TECHNICAL SPECIFICATIONS**

Plastic Housing: UL94V-0 Thermoplastic

Contacts: 0.35mm Thickness Phosphor Bronze

Plating: 6u" Gold Plating over Nickel