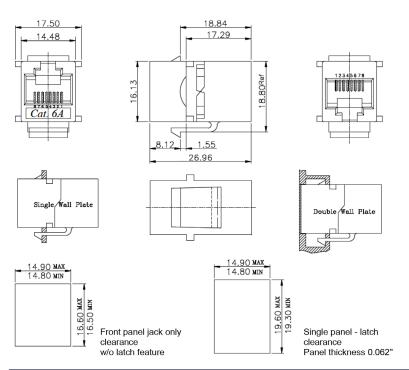

# **UNSHIELDED, RJ45 THROUGH COUPLER, CAT 6**

### **TECHNICAL SPECIFICATIONS**

Plastic Housing: UL94V-0 Thermoplastic

Contacts: 0.35mm Thickness Phosphor Bronze

Plating: 6u" Gold Plating over Nickel

PART NUMBER 3101-CAT6