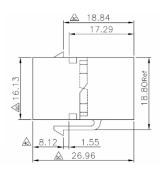

# **UNSHIELDED, RJ45 THROUGH COUPLER, CAT 6**

### **TECHNICAL SPECIFICATIONS**

Plastic Housing: UL94V-0 Thermoplastic

Contacts: 0.35mm Thickness Phosphor Bronze

Plating: 6u" Gold Plating over Nickel

PART NUMBER 3101-CAT6