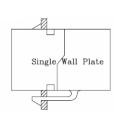

### **UNSHIELDED, RJ45 THROUGH COUPLER, ETHERNET**

### **TECHNICAL SPECIFICATIONS**

Plastic Housing: UL94V-0 Thermoplastic

Contacts: 0.35mm Thickness Phosphor Bronze

Plating: 6u" Gold Plating over Nickel





















## **UNSHIELDED**, RJ45 THROUGH COUPLER, CAT 5E

### **TECHNICAL SPECIFICATIONS**

Plastic Housing: UL94V-0 Thermoplastic

Contacts: 0.35mm Thickness Phosphor Bronze

Plating: 6u" Gold Plating over Nickel





PART NUMBER 3101-CAT5E



# **UNSHIELDED, RJ45 THROUGH COUPLER, CAT 6**

### **TECHNICAL SPECIFICATIONS**

Plastic Housing: UL94V-0 Thermoplastic

Contacts: 0.35mm Thickness Phosphor Bronze

Plating: 6u" Gold Plating over Nickel





PART NUMBER 3101-CAT6

# **UNSHIELDED**, 10P10C THROUGH COUPLER

### **TECHNICAL SPECIFICATIONS**



Tolerance: ±0.25