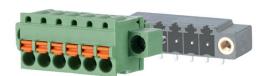

## SPRING CLAMP TERMINAL BLOCKS, PLUGGABLE, 3.81mm PITCH

- spring clamp terminal block, pluggable
- $\bullet$  centerline 3.81 mm, direction of connection vertical  $0^\circ$
- · color green, mounting flange
- push-button, wire entry uncodeable side parallel to plug direction