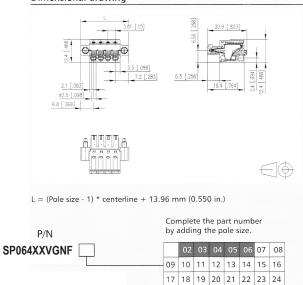

| 1.9 mm                     |        |  |
| Protection category according                                     |          |                            |        |  |
| to IEC 60529                                                      | IP 20    |                            |        |  |
| Min. insul. strip length                                          | 9 mm     | 9 mm                       |        |  |
| Color                                                             | green    | green                      |        |  |
|                                                                   |          |                            |        |  |
|                                                                   |          |                            |        |  |

## Dimensional drawing