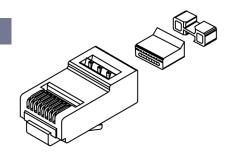

## **SMALL ENTRY CAT 6 MODULAR PLUGS, 28AWG**

Designed for use with AWG28 conductor cables. Product comes complete with unshielded plug body, conductive load bar and pair guide. Plug is designed for use with AWG28 4 pair CAT 6, stranded cable used in high density and applications with restricted space.

## **TECHNICAL SPECIFICATION**

- Use for stranded wire applications
- Meets or exceeds Category 6 ANSI/EIA 568-C 2
- Termination tool is Part 900005

.109 [2.77]

• Termination die is Part 900272

-.040 [1.01]