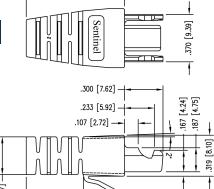

## 4.0mm ENTRY, INSERT BOOT, CLEAR

Designed for use 111-080800B5LA4, clear insert boot accepts cable OD up to 4.0mm.

#### PRODUCT CODE SRB-B00058L

194 [4.93]

\*.124 [3.15]

-240 [6.10]

.372 [9.45]