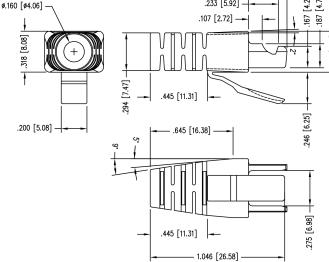

## 4.0mm ENTRY, INSERT BOOT, CLEAR

Designed for use 111-080800B5LA4, clear insert boot accepts cable OD up to 4.0mm.

#### PRODUCT CODE SRB-B00058L

194 [4.93]

\*.124 [3.15]

-240 [6.10]

.372 [9.45]