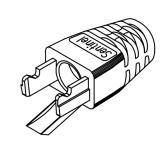

## **SMALL ENTRY CAT 6 MODULAR PLUGS, 28AWG**

Designed for use with AWG28 conductor cables. Product comes complete with unshielded plug body, conductive load bar and pair guide. Plug is designed for use with AWG28 4 pair CAT 6, stranded cable used in high density and applications with restricted space.

## 4.0mm ENTRY, INSERT BOOT, CLEAR

Designed for use 111-080800B5LA4, clear insert boot accepts cable OD up to 4.0mm.