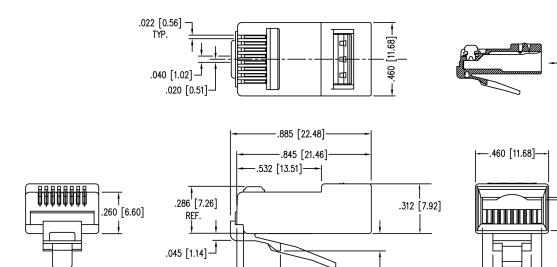

## **TECHNICAL SPECIFICATION**

- Use for stranded wire applications
- Meets or exceeds Category 6 ANSI/EIA 568-C 2
- Termination tool is Part 900005

.109 [2.77]

• Termination die is Part 900272

-.040 [1.01]

- .622 [15.80] -

.765 [19.43]