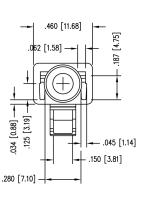

## **TECHNICAL SPECIFICATION**

- Use for stranded wire applications
- Meets or exceeds Category 6 ANSI/EIA 568-C 2
- Termination tool is Part 900005

.109 [2.77]

• Termination die is Part 900272

-.040 [1.01]

- .622 [15.80] -

.765 [19.43]